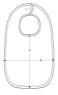

#### Certifications & memberships

Wash Instructions

Wash similar colours together, no ironing on print, wash and iron inside out.

|   | SIZES  | OS   |
|---|--------|------|
| Α | Height | 31.5 |
| В | Length | 18   |
| С | Width  | 23   |