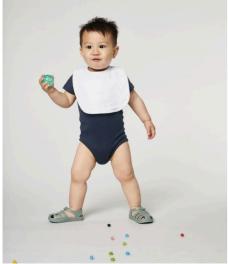

### The Babies' bib

- Double layer interlock
- Self fabric rouleau binding at neck and outside edge
- Double snap closure size adjustment at back neck