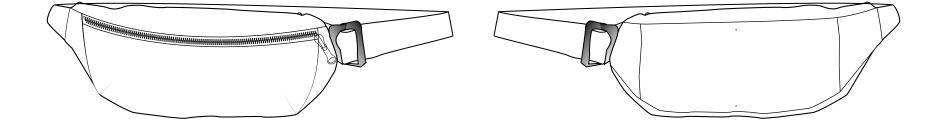

## LIGHTWEIGHT HIP BAG

100% Recycled Polyester

| SCREEN PRINT                          | V | NEED SPECIAL INKS AND ADDITIVES<br>FOR LOW CURING TEMPERATURE                                                                                               |
|---------------------------------------|---|-------------------------------------------------------------------------------------------------------------------------------------------------------------|
| <b>TRANSFER</b><br>DTF, FLOCK, SCREEN | ۷ | MAX 130°C / 2-3 BARS / BAKING PAPER<br>ANTI-MIGRATION LAYER RECOMMENDED<br>USE TYPE OF GLUE ADEQUATE FOR PRESS T°<br>STEAM AFTER PRESS TO LIMIT SHINY MARKS |
| D.T.G.                                | * | INSTEAD USE TRANSFER<br>(FOLLOW TRANSFER RECOMMENDATIONS)                                                                                                   |
| EMBROIDERY                            | V | DIRECT EMBROIDERY, STITCHED PATCH, LOOP LABELS                                                                                                              |