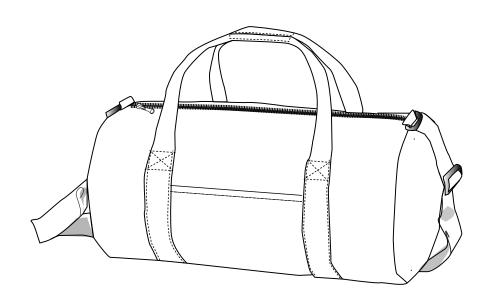

## LIGHTWEIGHT DUFFLE BAG AOP \*\* 100% Recycled Polyester

| SCREEN PRINT                | V | NEED SPECIAL INKS AND ADDITIVES FOR LOW CURING TEMPERATURE                                                                                         |
|-----------------------------|---|----------------------------------------------------------------------------------------------------------------------------------------------------|
| TRANSFER DTF, FLOCK, SCREEN | V | MAX 130°C / 2-3 BARS / BAKING PAPER ANTI-MIGRATION LAYER RECOMMENDED USE TYPE OF GLUE ADEQUATE FOR PRESS T° STEAM AFTER PRESS TO LIMIT SHINY MARKS |
| D.T.G.                      | × | INSTEAD USE TRANSFER (FOLLOW TRANSFER RECOMMENDATIONS)                                                                                             |
| EMBROIDERY                  | V | DIRECT EMBROIDERY, STITCHED PATCH, LOOP LABELS                                                                                                     |