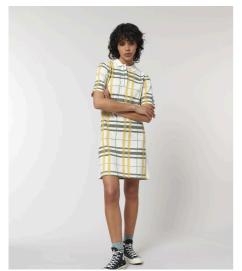

## The women's AOP polo dress

#### Medium Fit

- Set-in sleeve
- Flat knit rib on collar
- Inside heavy single jersey back neck tape
- Front placket with 2 buttons in matching body colour
- Side panels in self fabric
- Single needle topstitch at shoulder seams
- $\bullet \;\;$  Sleeve Hem and Bottom hem with narrow double needle topstitch