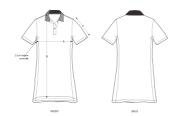

#### Medium Fit

- Set-in sleeve
- Flat knit rib on collar
- Inside heavy single jersey back neck tape
- Front placket with 2 buttons in matching body colour
- Side panels in self fabric
- Single needle topstitch at shoulder seams
- $\bullet \;\;$  Sleeve Hem and Bottom hem with narrow double needle topstitch

## Wash Instructions

Wash similar colours together, no ironing on print, wash and iron inside out.

|   | SIZES         | XS   | S    | М    | L    | XL   | XXL  |
|---|---------------|------|------|------|------|------|------|
| Α | Half Chest    | 42   | 44.5 | 47.5 | 50.5 | 53.5 | 56.5 |
| В | Body Length   | 88.5 | 90.5 | 92.5 | 95.5 | 96.5 | 96.5 |
| С | Sleeve Length | 24.5 | 24.5 | 25.5 | 25.5 | 26.5 | 26.5 |