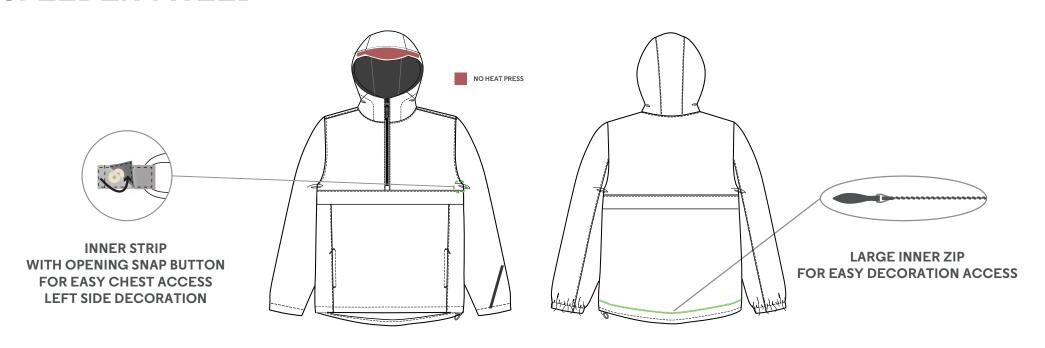

| SCREEN PRINT                | V | NEED SPECIAL INKS AND ADDITIVES FOR LOW CURING TEMPERATURE                                                                                         |
|-----------------------------|---|----------------------------------------------------------------------------------------------------------------------------------------------------|
| TRANSFER DTF, FLOCK, SCREEN | V | MAX 130°C / 2-3 BARS / BAKING PAPER ANTI-MIGRATION LAYER RECOMMENDED USE TYPE OF GLUE ADEQUATE FOR PRESS T° STEAM AFTER PRESS TO LIMIT SHINY MARKS |
| D.T.G.                      | × | INSTEAD USE TRANSFER (FOLLOW TRANSFER RECOMMENDATIONS)                                                                                             |
| EMBROIDERY                  | V | DIRECT EMBROIDERY, STITCHED PATCH, LOOP LABELS                                                                                                     |