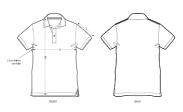

## The unisex AOP polo

Medium Fit

- Set-in sleeve
- Flat knit rib on collar and sleeve hem
- Inside heavy single jersey back neck tape
- Front placket with 2 buttons in matching body colour
- Slit at side seams with heavy single jersey facing
- Single needle topstitch at shoulder seams
- Bottom hem with narrow double needle topstitch