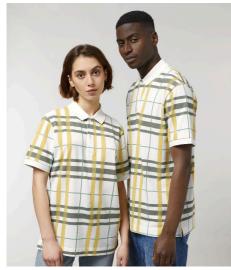

## UNISEX POLOS STPU336-PREPSTER AOP

## The unisex AOP polo

Medium Fit

- Set-in sleeve
- Flat knit rib on collar and sleeve hem
- Inside heavy single jersey back neck tape
- Front placket with 2 buttons in matching body colour
- Slit at side seams with heavy single jersey facing
- Single needle topstitch at shoulder seams
- Bottom hem with narrow double needle topstitch

Combo options

Shell : Piqué , 100% Cotton - Organic Ring Spun Combed , Fabric washed , 230 GSM