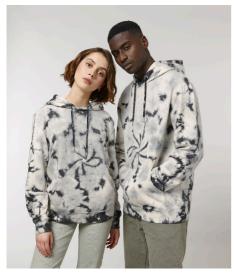

## The unisex tie and dye hoodie sweatshirt

Medium Fit

- Set-in sleeve
- Double layered hood in self fabric
- Round drawcords with metal tipping
- Metal eyelets
- Inside single jersey back neck tape
- Self fabric half moon at back neck
- Single needle topstitch at neckline and along hood opening
- 1x1 rib at sleeve hem and bottom hem
- Armhole, sleeve hem and bottom hem with twin needle topstitch
- Kangaroo pocket at front
- Hand dyed process, each garment varies in appearance, colour may bleed, follow our care label
- Read carefully print recommendations