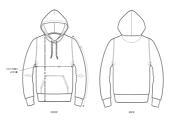

## The unisex tie and dye hoodie sweatshirt

Medium Fit

- Set-in sleeve
- Double layered hood in self fabric
- Round drawcords with metal tipping
- Metal eyelets
- Inside single jersey back neck tape
- Self fabric half moon at back neck
- Single needle topstitch at neckline and along hood opening
- 1x1 rib at sleeve hem and bottom hem
- Armhole, sleeve hem and bottom hem with twin needle topstitch
- Kangaroo pocket at front
- Hand dyed process, each garment varies in appearance, colour may bleed, follow our care label
- Read carefully print recommendations

|   | SIZES         | XS | S    | М    | L  | XL   | XXL |
|---|---------------|----|------|------|----|------|-----|
| А | Half Chest    | 49 | 51.5 | 54   | 57 | 60   | 63  |
| В | Body Length   | 63 | 68   | 72   | 74 | 76   | 78  |
| С | Sleeve Length | 60 | 64   | 65.5 | 67 | 68.5 | 70  |