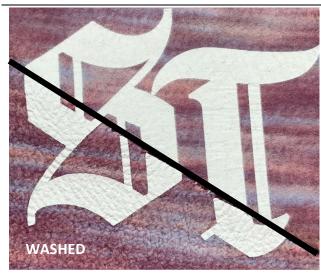

| N/A       | Follow supplier instructions                                                          | N/A         |
| Curing time             | 3,5 min. wet on dry<br>7 min. wet on wet                                                                                                                                         | 2 – 4 min.<br>depending on the print<br>(on. of layer, amount of ink)                                                                                          | 2 min.                                                                                                                                                         | N/A       | Follow supplier instructions (max. temperature 180°C)                                 | N/A         |



Example done with a DTG print: 2 white layers

Standard home wash at 30°