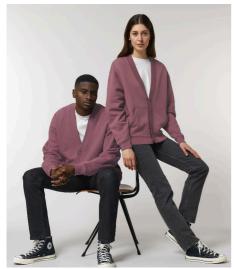

# The unisex oversized cardigan

#### Oversized

- Set-in sleeve
- 1x1 rib at neck collar, placket, sleeve hem and bottom hem
- Inside single jersey back neck tape
- Self fabric half moon at back neck
- Buttons at center front
- Single needle topstitch at neck collar and placket
- Kangaroo pocket at front