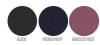

**COLORS** 



ESSENTIAL HEATHERS



UNISEX BUTTON FRONT SWEATSHIRTS

### STSU870-FLETCHER

# The unisex oversized cardigan

#### Oversized

- Set-in sleeve
- 1x1 rib at neck collar, placket, sleeve hem and bottom hem
- Inside single jersey back neck tape
- Self fabric half moon at back neck
- Buttons at center front
- Single needle topstitch at neck collar and placket
- Kangaroo pocket at front

Shell: Brushed, 85% Cotton - Organic Ring Spun Combed, 15% Polyester - Recycled, Fabric washed, Light sueded, 350 GSM

#### **Printing Specifications**

For suitable print techniques, please download our printing guide

#### Certifications & memberships









### Wash Instructions

Wash similar colours together, no ironing on print, wash and iron inside out.





|   | SIZES         | XXS  | XS   | S    | М