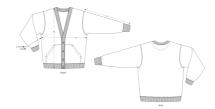

#### Oversized

- Set-in sleeve
- 1x1 rib at neck collar, placket, sleeve hem and bottom hem
- Inside single jersey back neck tape
- Self fabric half moon at back neck
- Buttons at center front
- Single needle topstitch at neck collar and placket
- Kangaroo pocket at front