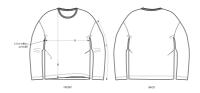

|   | SIZES         | XXS | XS   | S  | М    | L  | XL   | XXL | 3XL |
|---|---------------|-----|------|----|------|----|------|-----|-----|
| Α | Half Chest    | 52  | 54.5 | 57 | 60   | 63 | 66   | 69  | 72  |
| В | Body Length   | 64  | 66   | 69 | 72   | 74 | 76   | 78  | 80  |
| С | Sleeve Length | 48  | 49   | 53 | 54.5 | 56 | 57.5 | 59  | 59  |