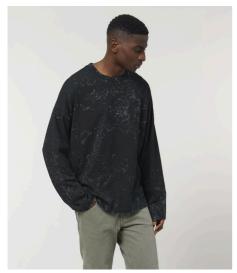

## The unisex splatter oversized long sleeve t-shirt

#### Oversized

- Set-in sleeve
- 1x1 rib binding at collar with narrow double topstitch
- Self fabric half moon at back neck
- Sleeve hem and bottom hem with narrow needle topstitch
- $\bullet \ \, \mathsf{Garment}\,\mathsf{dyed}\,\mathsf{product},\mathsf{each}\,\mathsf{garment}\,\mathsf{may}\,\mathsf{vary}\,\mathsf{in}\,\mathsf{appearance},\mathsf{colour}\,\mathsf{may}\,\mathsf{bleed},\mathsf{follow}\,\mathsf{our}\,\mathsf{care}\,\mathsf{label}$
- Special wash effect will have uneven coverage on each garment
- Read carefully print recommendations