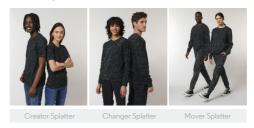

## The unisex splatter oversized long sleeve t-shirt

#### Oversized

- Set-in sleeve
- 1x1 rib binding at collar with narrow double topstitch
- Self fabric half moon at back neck
- Sleeve hem and bottom hem with narrow needle topstitch
- $\bullet \ \, \mathsf{Garment}\,\mathsf{dyed}\,\mathsf{product},\mathsf{each}\,\mathsf{garment}\,\mathsf{may}\,\mathsf{vary}\,\mathsf{in}\,\mathsf{appearance},\mathsf{colour}\,\mathsf{may}\,\mathsf{bleed},\mathsf{follow}\,\mathsf{our}\,\mathsf{care}\,\mathsf{label}$
- Special wash effect will have uneven coverage on each garment
- Read carefully print recommendations